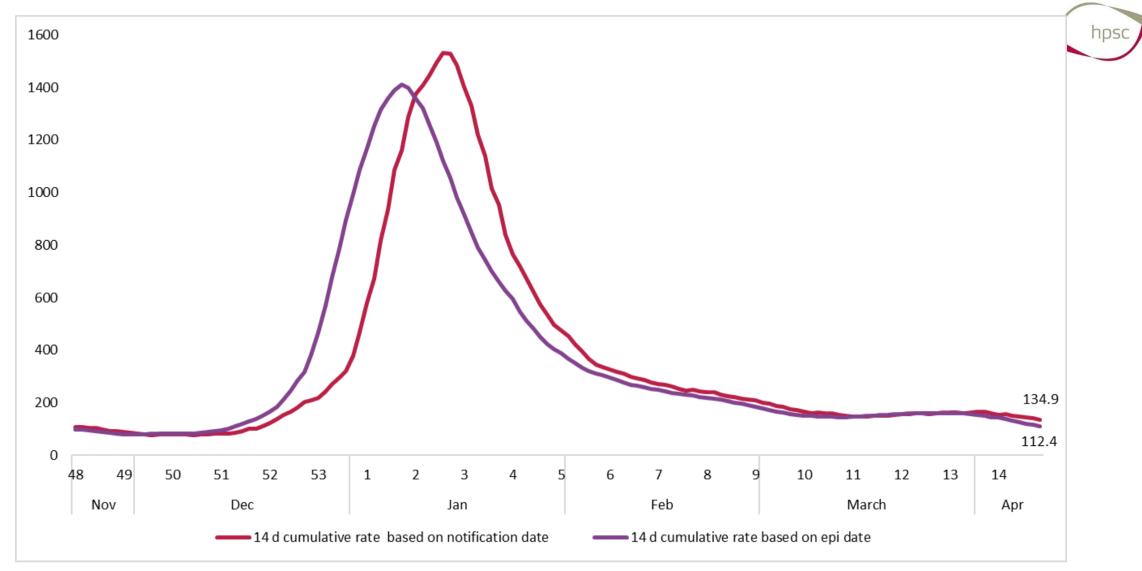

**Figure 4b:** Cumulative 14-day incidence rate of confirmed COVID-19 cases per 100,000 population notified in Ireland by notification and epidemiological date between week 48, 2020 and week 14, 2021

**Table 1:** Characteristics of confirmed COVID-19 cases notified in Ireland during week 14, 2021