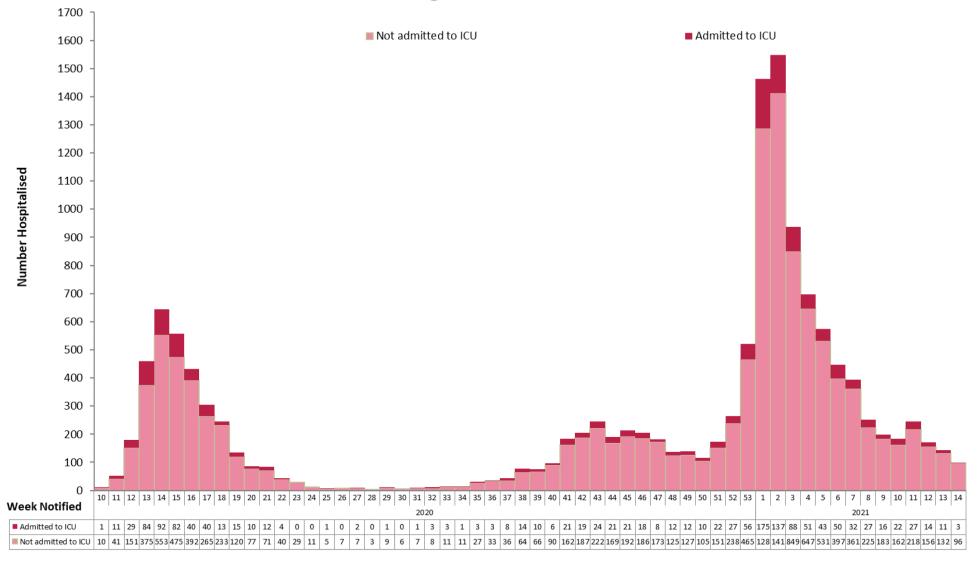

# **Hospitalisations and ICU admissions among COVID-19 cases**

**Figure 16:** Number of hospitalised COVID-19 cases based on ICU admission status in Ireland between week 10, 2020 and week 14, 2021\*
\*Please note that the most recent weeks may not yet reflect all admissions.