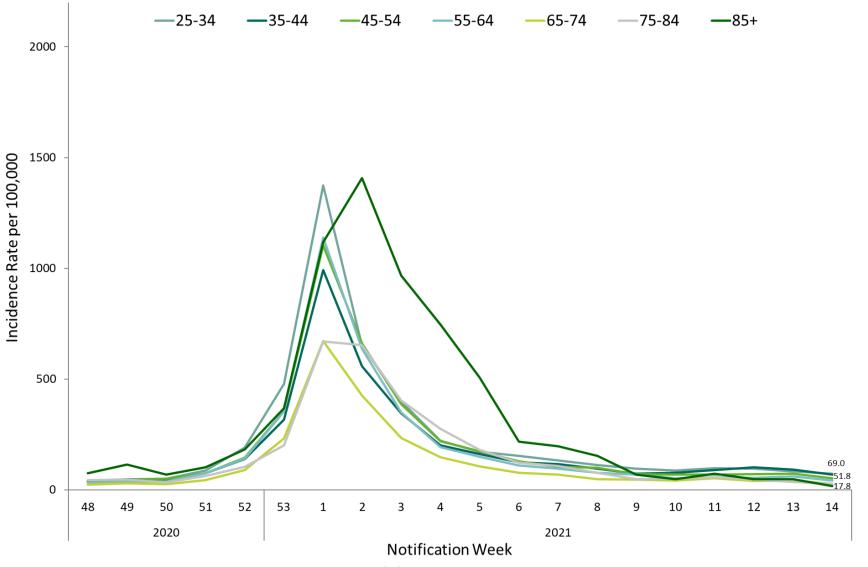

Figure 6c: Weekly age-specific incidence rates of confirmed COVID-19 cases per 100,000 population in Ireland between week 48, 2020 and week 14, 2021

|      |                      |       |       |       |        |        | ∖ge Range |        |        |       |       |        |          |
|------|----------------------|-------|-------|-------|--------|--------|-----------|--------|--------|-------|-------|--------|----------|
|      |                      | 0-4   | 5-12  | 13-18 | 19-24  | 25-34  | 35-44     | 45-54  | 55-64  | 65-74 | 75-84 | 85+    | National |
|      | 48                   | 23.2  | 29.7  | 40.9  | 72.2   | 39.0   | 37.1      | 39.6   | 30.5   | 24.1  | 44.8  | 74.0   | 37.7     |
|      | 49                   | 28.7  | 38.1  | 43.1  | 60.7   | 48.8   | 40.3      | 44.1   | 35.8   | 30.3  | 45.8  | 114.0  | 42.5     |
| 2020 | 50                   | 24.7  | 36.5  | 40.9  | 55.3   | 50.3   | 41.6      | 49.0   | 37.3   | 24.9  | 33.6  | 68.1   | 41.2     |
| 2020 | 51                   | 35.3  | 51.4  | 65.1  | 112.0  | 88.0   | 75.8      | 75.2   | 75.3   | 44.2  | 62.1  | 100.7  | 70.7     |
|      | 52                   | 72.4  | 74.9  | 110.9 | 286.2  | 190.0  | 139.8     | 145.8  | 141.1  | 88.9  | 102.8 | 182.1  | 138.5    |
|      | 53                   | 117.9 | 125.4 | 250.0 | 806.4  | 478.5  | 316.2     | 355.1  | 352.7  | 231.3 | 201.0 | 367.1  | 330.2    |
|      | 1                    | 266.4 | 299.8 | 759.7 | 1964.3 | 1374.3 | 991.6     | 1104.4 | 1139.4 | 670.9 | 669.2 | 1117.6 | 957.9    |
|      | <del>y</del> 2       | 152.6 | 146.0 | 376.2 | 828.5  | 652.1  | 557.1     | 660.5  | 635.8  | 425.4 | 653.4 | 1407.7 | 527.4    |
|      | ≥ 3                  | 97.1  | 91.5  | 197.0 | 458.6  | 398.5  | 345.6     | 387.4  | 349.3  | 233.7 | 402.5 | 968.1  | 310.9    |
|      | <u>6</u> 4           | 84.2  | 63.8  | 135.1 | 271.1  | 221.0  | 200.2     | 218.8  | 192.2  | 146.7 | 274.8 | 746.1  | 187.3    |
|      | Notification 9 9 9 4 | 64.9  | 68.2  | 124.3 | 246.7  | 171.5  | 161.7     | 173.2  | 149.1  | 106.6 | 179.1 | 506.3  | 150.0    |
|      | i∰ 6                 | 98.3  | 85.3  | 135.1 | 230.7  | 152.4  | 124.0     | 127.6  | 110.0  | 77.6  | 121.6 | 217.6  | 126.6    |
| 2021 | Ž <sub>7</sub>       | 91.7  | 79.5  | 103.1 | 281.7  | 131.8  | 115.8     | 104.0  | 95.1   | 68.8  | 106.9 | 196.9  | 116.0    |
| 2021 | 8                    | 86.0  | 68.7  | 87.5  | 198.4  | 112.8  | 95.5      | 99.2   | 76.8   | 48.5  | 76.8  | 152.5  | 95.5     |
|      | 9                    | 70.9  | 62.7  | 74.3  | 144.9  | 96.0   | 73.1      | 70.9   | 69.6   | 46.3  | 48.9  | 69.6   | 76.2     |
|      | 10                   | 66.4  | 64.2  | 85.0  | 153.7  | 87.8   | 77.8      | 68.4   | 51.9   | 42.0  | 49.9  | 47.4   | 74.3     |
|      | 11                   | 103.2 | 88.6  | 83.4  | 97.5   | 98.3   | 89.6      | 69.0   | 55.6   | 51.1  | 55.5  | 72.5   | 80.7     |
|      | 12                   | 113.7 | 102.8 | 84.2  | 109.9  | 96.3   | 100.7     | 70.0   | 53.2   | 39.1  | 46.3  | 47.4   | 83.6     |
|      | 13                   | 77.2  | 89.5  | 72.4  | 109.0  | 82.3   | 90.5      | 73.0   | 60.3   | 42.0  | 35.1  | 48.8   | 76.0     |
|      | 14                   | 48.9  | 72.7  | 56.5  | 103.6  | 72.6   | 69.0      | 51.8   | 41.5   | 26.8  | 26.5  | 17.8   | 58.9     |

Figure 7: Heat map of weekly age-specific incidence rates of confirmed COVID-19 cases per 100,000 population in Ireland between week 48, 2020 and week 14, 2021