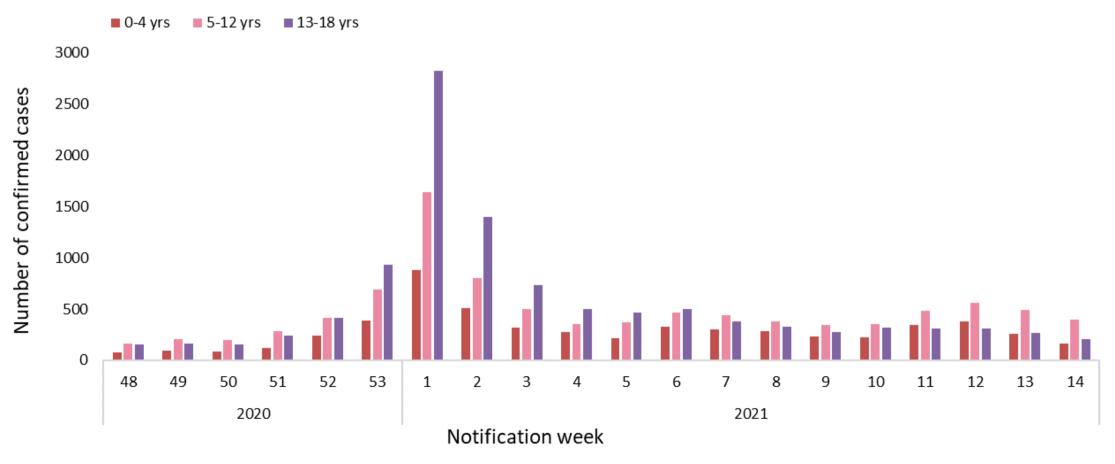

# COVID-19 cases in children 18 years and under by notification date

Figure 8: Weekly number of age-specific confirmed COVID-19 cases by notification week in Ireland between week 48, 2020 and week 14, 2021

At the end of week 53 a significant number of cases were awaiting processing, as a result the incidence rates reported in week 53 are reduced and the incidence rates reported in week 1 are inflated.