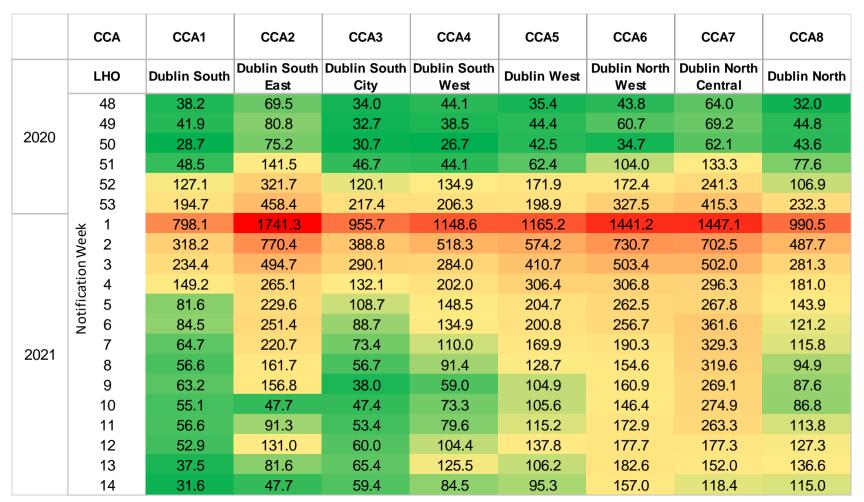

**Figure 12**: Weekly Incidence rates of confirmed COVID-19 cases per 100,000 population by CHO notified in Ireland between week 48, 2020 and week 14, 2021

Figure 13: Weekly Incidence rates of confirmed COVID-19 cases per 100,000 population cases by Dublin Local Health Offices (LHOs) notified in Ireland between week 48, 2020 and week 14, 2021

**Note:** Local health offices (LHOs) came into operation on 1st September 2005, replacing Community Care Areas (CCAs). LHO population denominators are used in this report rather than CCA population denominators. The LHO rates were calculated using Census 2016 LHO denominator data extracted from the HSE Health Atlas and are not a direct match to the corresponding CCAs.