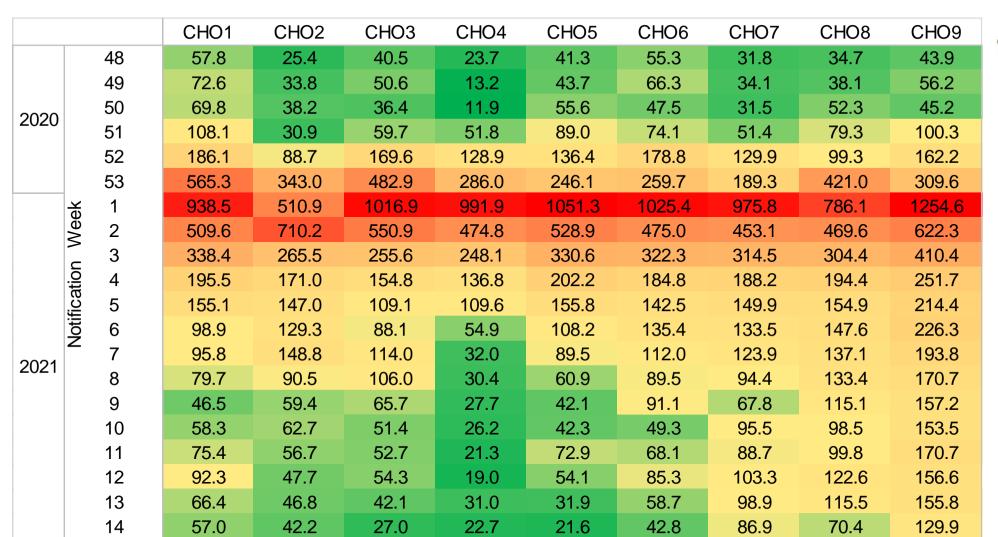

**Figure 12**: Weekly Incidence rates of confirmed COVID-19 cases per 100,000 population by CHO notified in Ireland between week 48, 2020 and week 14, 2021

Figure 13: Weekly Incidence rates of confirmed COVID-19 cases per 100,000 population cases by Dublin Local Health Offices (LHOs) notified in Ireland between week 48, 2020 and week 14, 2021