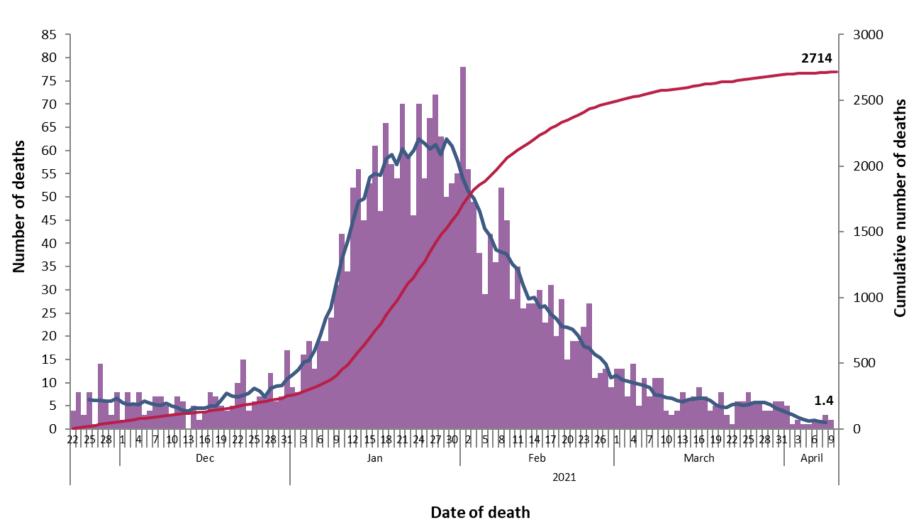

\* Date of death is not yet available for 19 cases

Figure 17b: Daily and 7-day moving average number of deaths among COVID-19 cases notified in Ireland by date of death and cumulative total, between week 48, 2020 and week 14, 2021