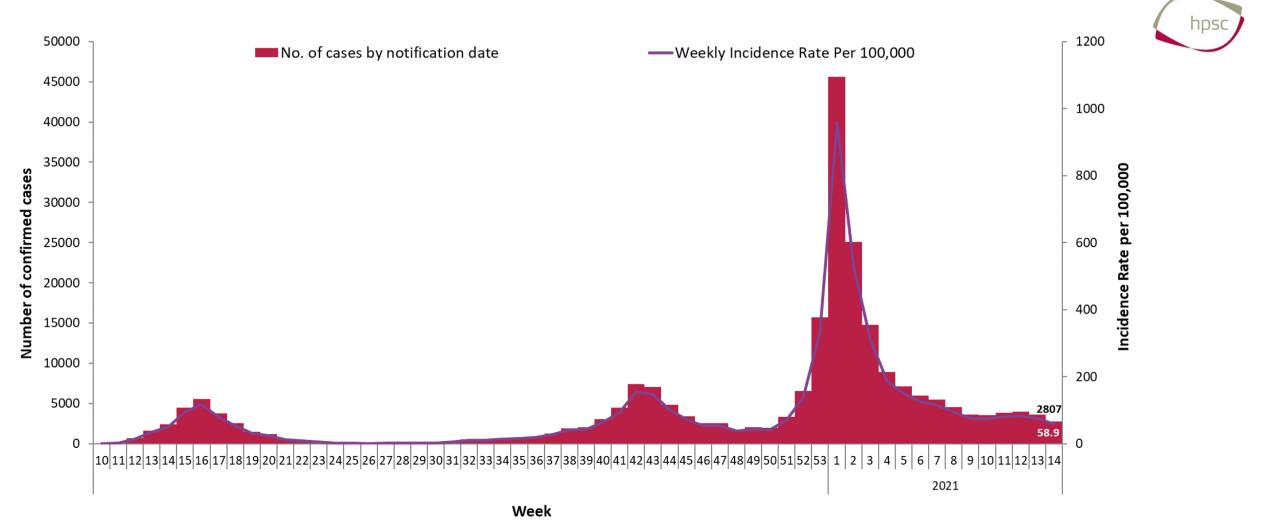

Figure 2: Number of confirmed COVID-19 cases by notification week and weekly incidence rate per 100,000 population in Ireland between week 10, 2020 and week 14, 2021

Population data were taken from Census 2016