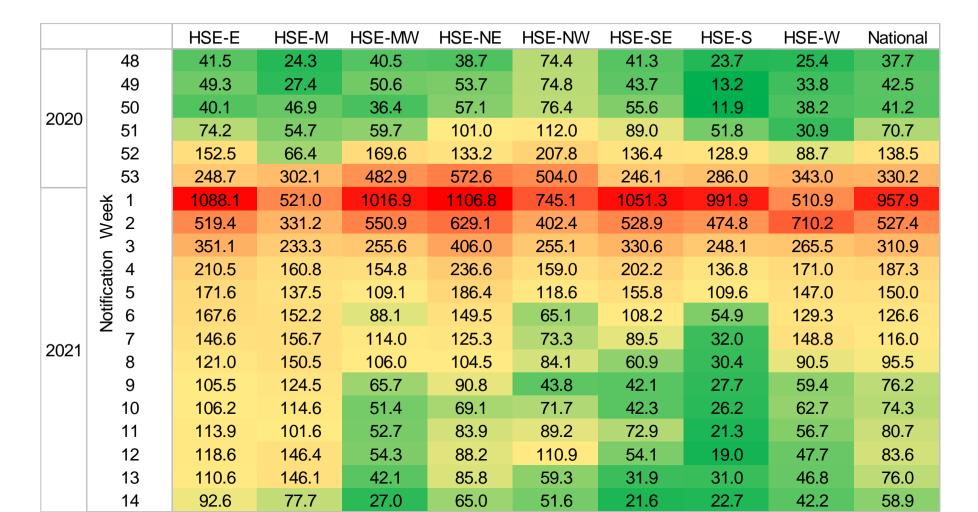

Figure 7: Heat map of weekly age-specific incidence rates of confirmed COVID-19 cases per 100,000 population in Ireland between week 48, 2020 and week 14, 2021