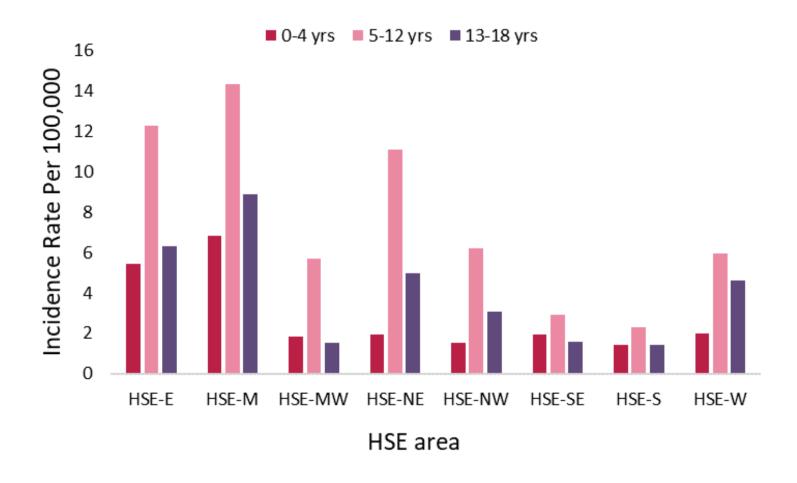

# **COVID-19** incidence rate by HSE area in children 18 years and under

Figure 9: Age-specific incidence rates of confirmed COVID-19 cases per 100,000 population, by HSE area, notified in Ireland during week 14, 2021