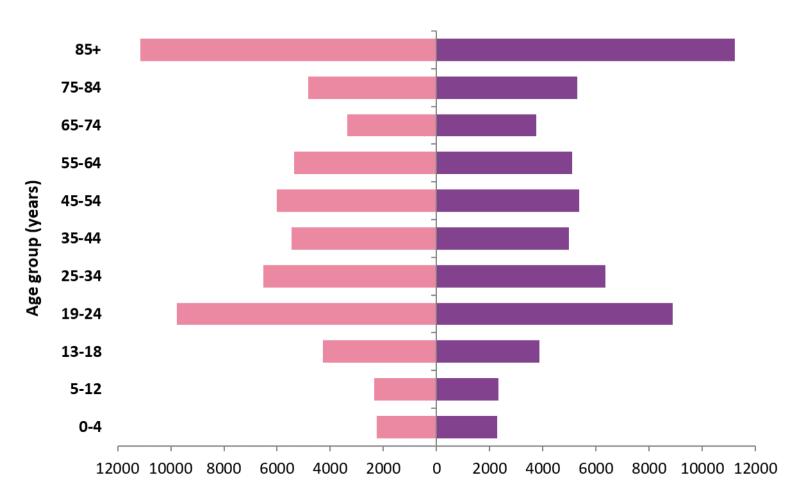

**Figure 5a:** Cumulative age- and sex-specific incidence rates of confirmed COVID-19 cases per 100,000 population notified in Ireland between week 10, 2020 and week 14, 2021

(excluding 43 cases for whom age is unknown, 84 cases for whom sex is unknown and one case for whom both are unknown)

Cumulative age- and sex-specific rate per 100,000 population from week 10, 2020 to week 14, 2021

■ Female ■ Male

**Figure 5b:** Cumulative age- and sex-specific incidence rates of confirmed COVID-19 cases per 100,000 population notified in Ireland between week 48, 2020 and week 14, 2021