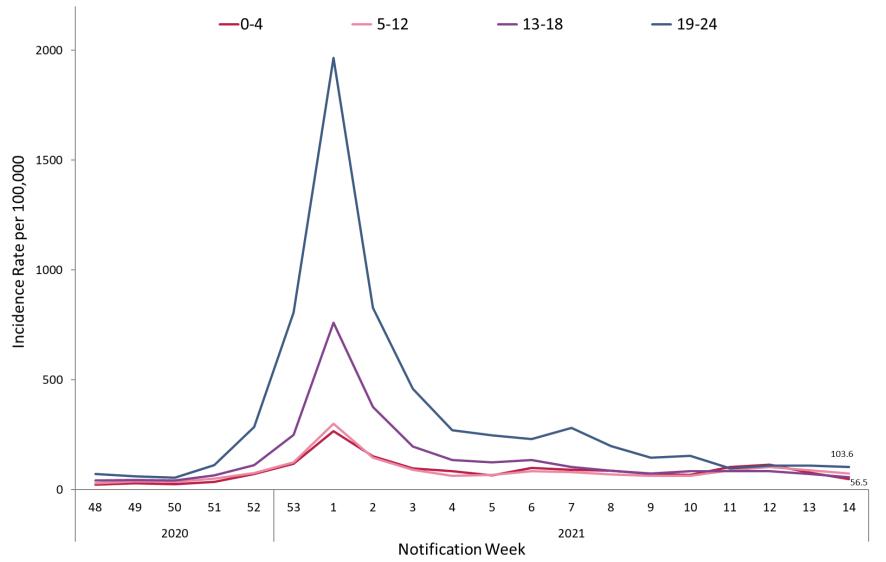

(excluding 3 cases for whom sex is unknown)

**Figure 6a:** Weekly age-specific incidence rates of confirmed COVID-19 cases per 100,000 population in Ireland between week 48, 2020 and week 14, 2021

Figure 6b: Weekly age-specific incidence rates of confirmed COVID-19 cases per 100,000 population in Ireland between week 48, 2020 and week 14, 2021

Figure 6c: Weekly age-specific incidence rates of confirmed COVID-19 cases per 100,000 population in Ireland between week 48, 2020 and week 14, 2021

|      |                      |       |       |       |        |        | ∖ge Range |        |        |       |       |        |          |
|------|----------------------|-------|-------|-------|--------|--------|-----------|--------|--------|-------|-------|--------|----------|
|      |                      | 0-4   | 5-12  | 13-18 | 19-24  | 25-34  | 35-44     | 45-54  | 55-64  | 65-74 | 75-84 | 85+    | National |
|      | 48                   | 23.2  | 29.7  | 40.9  | 72.2   | 39.0   | 37.1      | 39.6   | 30.5   | 24.1  | 44.8  | 74.0   | 37.7     |
|      | 49                   | 28.7  | 38.1  | 43.1  | 60.7   | 48.8   | 40.3      | 44.1   | 35.8   | 30.3  | 45.8  | 114.0  | 42.5     |
| 2020 | 50                   | 24.7  | 36.5  | 40.9  | 55.3   | 50.3   | 41.6      | 49.0   | 37.3   | 24.9  | 33.6  | 68.1   | 41.2     |
| 2020 | 51                   | 35.3  | 51.4  | 65.1  | 112.0  | 88.0   | 75.8      | 75.2   | 75.3   | 44.2  | 62.1  | 100.7  | 70.7     |
|      | 52                   | 72.4  | 74.9  | 110.9 | 286.2  | 190.0  | 139.8     | 145.8  | 141.1  | 88.9  | 102.8 | 182.1  | 138.5    |
|      | 53                   | 117.9 | 125.4 | 250.0 | 806.4  | 478.5  | 316.2     | 355.1  | 352.7  | 231.3 | 201.0 | 367.1  | 330.2    |
|      | 1                    | 266.4 | 299.8 | 759.7 | 1964.3 | 1374.3 | 991.6     | 1104.4 | 1139.4 | 670.9 | 669.2 | 1117.6 | 957.9    |
|      | <del>y</del> 2       | 152.6 | 146.0 | 376.2 | 828.5  | 652.1  | 557.1     | 660.5  | 635.8  | 425.4 | 653.4 | 1407.7 | 527.4    |
|      | ≥ 3                  | 97.1  | 91.5  | 197.0 | 458.6  | 398.5  | 345.6     | 387.4  | 349.3  | 233.7 | 402.5 | 968.1  | 310.9    |
|      | <u>6</u> 4           | 84.2  | 63.8  | 135.1 | 271.1  | 221.0  | 200.2     | 218.8  | 192.2  | 146.7 | 274.8 | 746.1  | 187.3    |
|      | Notification 9 9 9 4 | 64.9  | 68.2  | 124.3 | 246.7  | 171.5  | 161.7     | 173.2  | 149.1  | 106.6 | 179.1 | 506.3  | 150.0    |
|      | i∰ 6                 | 98.3  | 85.3  | 135.1 | 230.7  | 152.4  | 124.0     | 127.6  | 110.0  | 77.6  | 121.6 | 217.6  | 126.6    |
| 2021 | Ž <sub>7</sub>       | 91.7  | 79.5  | 103.1 | 281.7  | 131.8  | 115.8     | 104.0  | 95.1   | 68.8  | 106.9 | 196.9  | 116.0    |
| 2021 | 8                    | 86.0  | 68.7  | 87.5  | 198.4  | 112.8  | 95.5      | 99.2   | 76.8   | 48.5  | 76.8  | 152.5  | 95.5     |
|      | 9                    | 70.9  | 62.7  | 74.3  | 144.9  | 96.0   | 73.1      | 70.9   | 69.6   | 46.3  | 48.9  | 69.6   | 76.2     |
|      | 10                   | 66.4  | 64.2  | 85.0  | 153.7  | 87.8   | 77.8      | 68.4   | 51.9   | 42.0  | 49.9  | 47.4   | 74.3     |
|      | 11                   | 103.2 | 88.6  | 83.4  | 97.5   | 98.3   | 89.6      | 69.0   | 55.6   | 51.1  | 55.5  | 72.5   | 80.7     |
|      | 12                   | 113.7 | 102.8 | 84.2  | 109.9  | 96.3   | 100.7     | 70.0   | 53.2   | 39.1  | 46.3  | 47.4   | 83.6     |
|      | 13                   | 77.2  | 89.5  | 72.4  | 109.0  | 82.3   | 90.5      | 73.0   | 60.3   | 42.0  | 35.1  | 48.8   | 76.0     |
|      | 14                   | 48.9  | 72.7  | 56.5  | 103.6  | 72.6   | 69.0      | 51.8   | 41.5   | 26.8  | 26.5  | 17.8   | 58.9     |