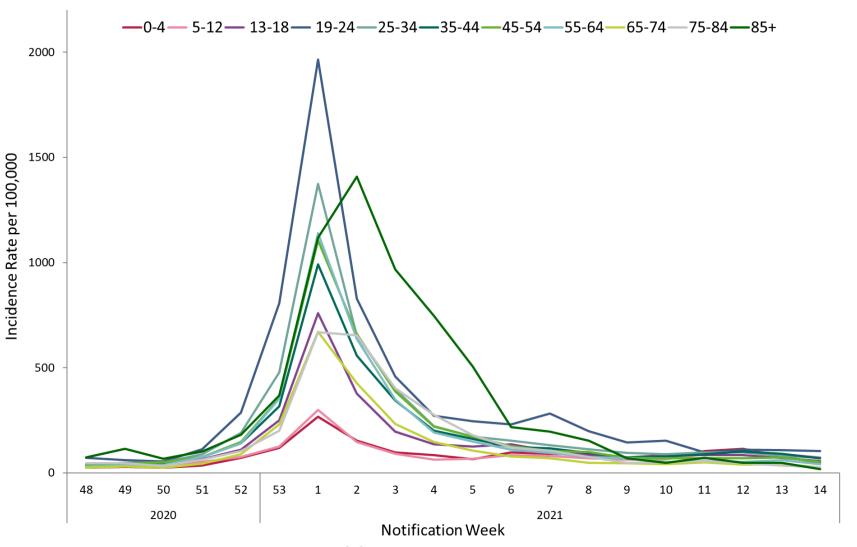

(excluding 3 cases for whom sex is unknown)

**Figure 6a:** Weekly age-specific incidence rates of confirmed COVID-19 cases per 100,000 population in Ireland between week 48, 2020 and week 14, 2021

Figure 6b: Weekly age-specific incidence rates of confirmed COVID-19 cases per 100,000 population in Ireland between week 48, 2020 and week 14, 2021

Figure 6c: Weekly age-specific incidence rates of confirmed COVID-19 cases per 100,000 population in Ireland between week 48, 2020 and week 14, 2021

|      |                      |       |       |       |        |        | ∖ge Range |        |        |       |       |        |          |
|------|----------------------|-------|-------|-------|--------|--------|-----------|--------|--------|-------|-------|--------|----------|
|      |                      | 0-4   | 5-12  | 13-18 | 19-24  | 25-34  | 35-44     | 45-54  | 55-64  | 65-74 | 75-84 | 85+    | National |
|      | 48                   | 23.2  | 29.7  | 40.9  | 72.2   | 39.0   | 37.1      | 39.6   | 30.5   | 24.1  | 44.8  | 74.0   | 37.7     |
|      | 49                   | 28.7  | 38.1  | 43.1  | 60.7   | 48.8   | 40.3      | 44.1   | 35.8   | 30.3  | 45.8  | 114.0  | 42.5     |
| 2020 | 50                   | 24.7  | 36.5  | 40.9  | 55.3   | 50.3   | 41.6      | 49.0   | 37.3   | 24.9  | 33.6  | 68.1   | 41.2     |
| 2020 | 51                   | 35.3  | 51.4  | 65.1  | 112.0  | 88.0   | 75.8      | 75.2   | 75.3   | 44.2  | 62.1  | 100.7  | 70.7     |
|      | 52                   | 72.4  | 74.9  | 110.9 | 286.2  | 190.0  | 139.8     | 145.8  | 141.1  | 88.9  | 102.8 | 182.1  | 138.5    |
|      | 53                   | 117.9 | 125.4 | 250.0 | 806.4  | 478.5  | 316.2     | 355.1  | 352.7  | 231.3 | 201.0 | 367.1  | 330.2    |
|      | 1                    | 266.4 | 299.8 | 759.7 | 1964.3 | 1374.3 | 991.6     | 1104.4 | 1139.4 | 670.9 | 669.2 | 1117.6 | 957.9    |
|      | <del>y</del> 2       | 152.6 | 146.0 | 376.2 | 828.5  | 652.1  | 557.1     | 660.5  | 635.8  | 425.4 | 653.4 | 1407.7 | 527.4    |
|      | ≥ 3                  | 97.1  | 91.5  | 197.0 | 458.6  | 398.5  | 345.6     | 387.4  | 349.3  | 233.7 | 402.5 | 968.1  | 310.9    |
|      | <u>6</u> 4           | 84.2  | 63.8  | 135.1 | 271.1  | 221.0  | 200.2     | 218.8  | 192.2  | 146.7 | 274.8 | 746.1  | 187.3    |
|      | Notification 9 9 9 4 | 64.9  | 68.2  | 124.3 | 246.7  | 171.5  | 161.7     | 173.2  | 149.1  | 106.6 | 179.1 | 506.3  | 150.0    |
|      | i∰ 6                 | 98.3  | 85.3  | 135.1 | 230.7  | 152.4  | 124.0     | 127.6  | 110.0  | 77.6  | 121.6 | 217.6  | 126.6    |
| 2021 | Ž <sub>7</sub>       | 91.7  | 79.5  | 103.1 | 281.7  | 131.8  | 115.8     | 104.0  | 95.1   | 68.8  | 106.9 | 196.9  | 116.0    |
| 2021 | 8                    | 86.0  | 68.7  | 87.5  | 198.4  | 112.8  | 95.5      | 99.2   | 76.8   | 48.5  | 76.8  | 152.5  | 95.5     |
|      | 9                    | 70.9  | 62.7  | 74.3  | 144.9  | 96.0   | 73.1      | 70.9   | 69.6   | 46.3  | 48.9  | 69.6   | 76.2     |
|      | 10                   | 66.4  | 64.2  | 85.0  | 153.7  | 87.8   | 77.8      | 68.4   | 51.9   | 42.0  | 49.9  | 47.4   | 74.3     |
|      | 11                   | 103.2 | 88.6  | 83.4  | 97.5   | 98.3   | 89.6      | 69.0   | 55.6   | 51.1  | 55.5  | 72.5   | 80.7     |
|      | 12                   | 113.7 | 102.8 | 84.2  | 109.9  | 96.3   | 100.7     | 70.0   | 53.2   | 39.1  | 46.3  | 47.4   | 83.6     |
|      | 13                   | 77.2  | 89.5  | 72.4  | 109.0  | 82.3   | 90.5      | 73.0   | 60.3   | 42.0  | 35.1  | 48.8   | 76.0     |
|      | 14                   | 48.9  | 72.7  | 56.5  | 103.6  | 72.6   | 69.0      | 51.8   | 41.5   | 26.8  | 26.5  | 17.8   | 58.9     |

At the end of week 53 a significant number of cases were awaiting processing, as a result the incidence rates reported in week 53 are reduced and the incidence rates reported in week 1 are inflated.