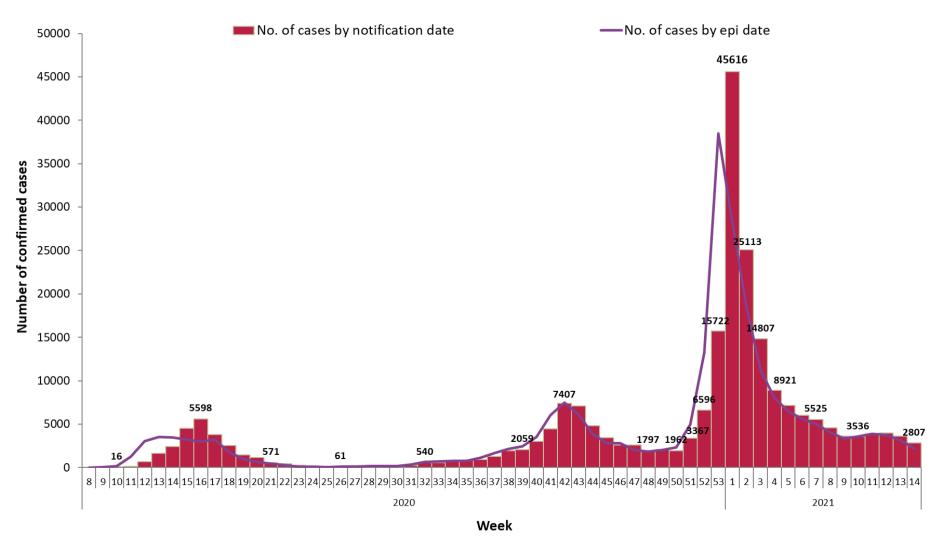

Figure 1a: Number of confirmed COVID-19 cases by notification week and epidemiological week in Ireland between week 8, 2020 and week 14, 2021

**Figure 1b:** Number of confirmed COVID-19 cases by notification week and epidemiological week in Ireland between week 48, 2020 and week 14, 2021