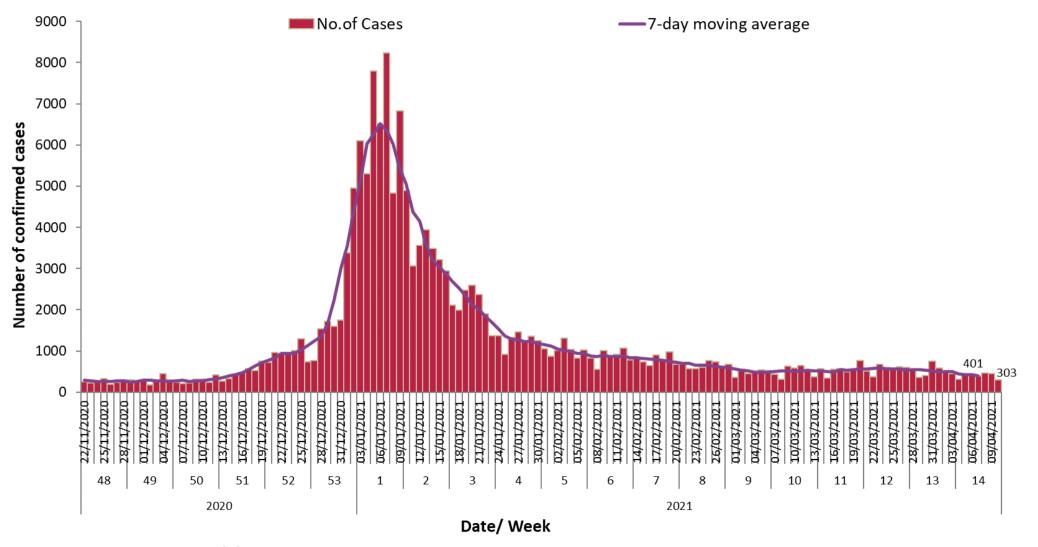

Figure 3: Number of confirmed COVID-19 cases, and 7-day moving average, by notification date in Ireland between week 48, 2020 and week 14, 2021

**Figure 4a :** Cumulative 14-day incidence rate of confirmed COVID-19 cases per 100,000 population notified in Ireland by notification and epidemiological date\* between week 8, 2020 and week 14, 2021