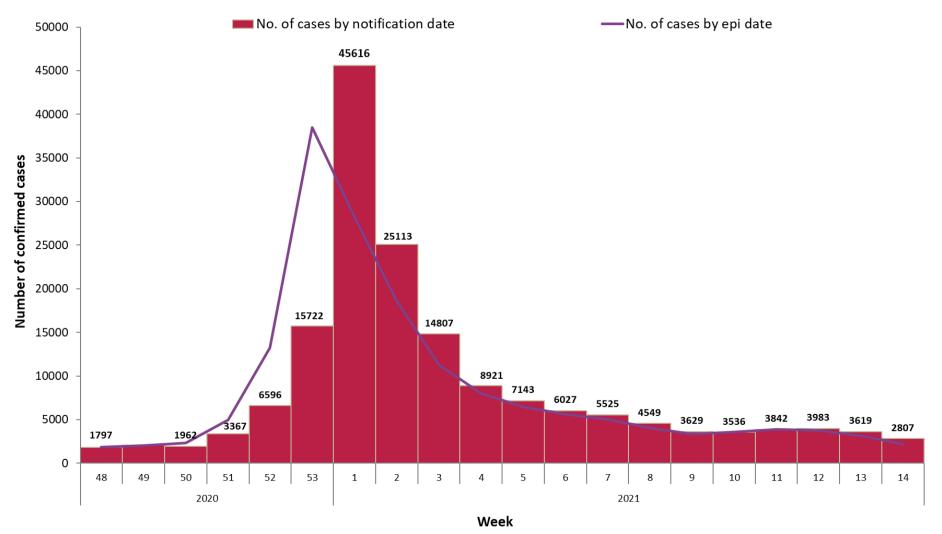

Figure 1a: Number of confirmed COVID-19 cases by notification week and epidemiological week in Ireland between week 8, 2020 and week 14, 2021

**Figure 1b:** Number of confirmed COVID-19 cases by notification week and epidemiological week in Ireland between week 48, 2020 and week 14, 2021