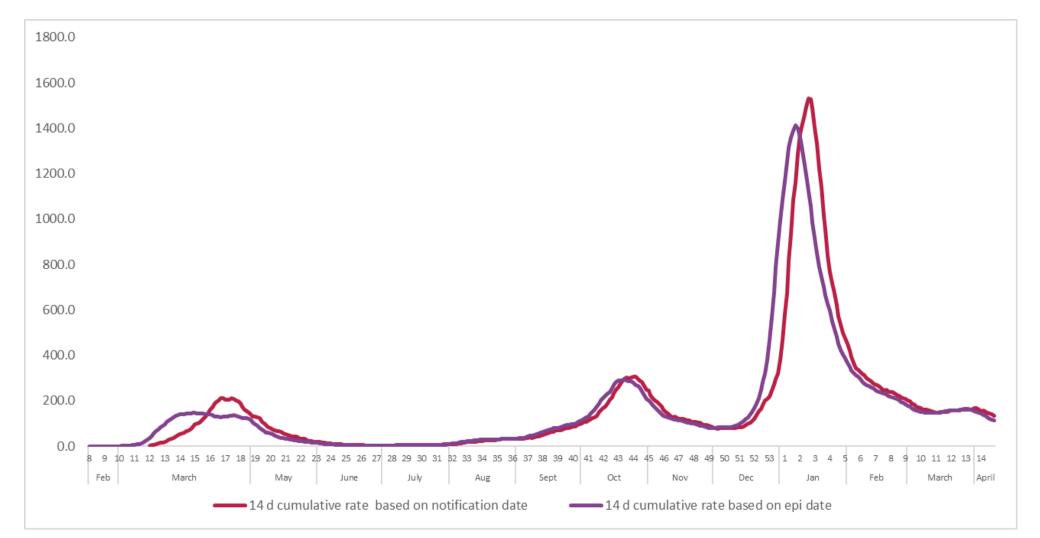

Figure 3: Number of confirmed COVID-19 cases, and 7-day moving average, by notification date in Ireland between week 48, 2020 and week 14, 2021

**Figure 4a :** Cumulative 14-day incidence rate of confirmed COVID-19 cases per 100,000 population notified in Ireland by notification and epidemiological date\* between week 8, 2020 and week 14, 2021

<sup>\*</sup>Epidemiological date: is based on the earliest of dates available on the case and taken from date of onset of symptoms, date of diagnosis, laboratory specimen collection date, laboratory received date, laboratory reported date or event creation date/notification date on CIDR. By using this date rather than event creation/notification date, adjusts for any delays in testing/notification. Please note that the trend in cases by epidemiological date will show a lag for recent days and therefore should be interpreted with caution.