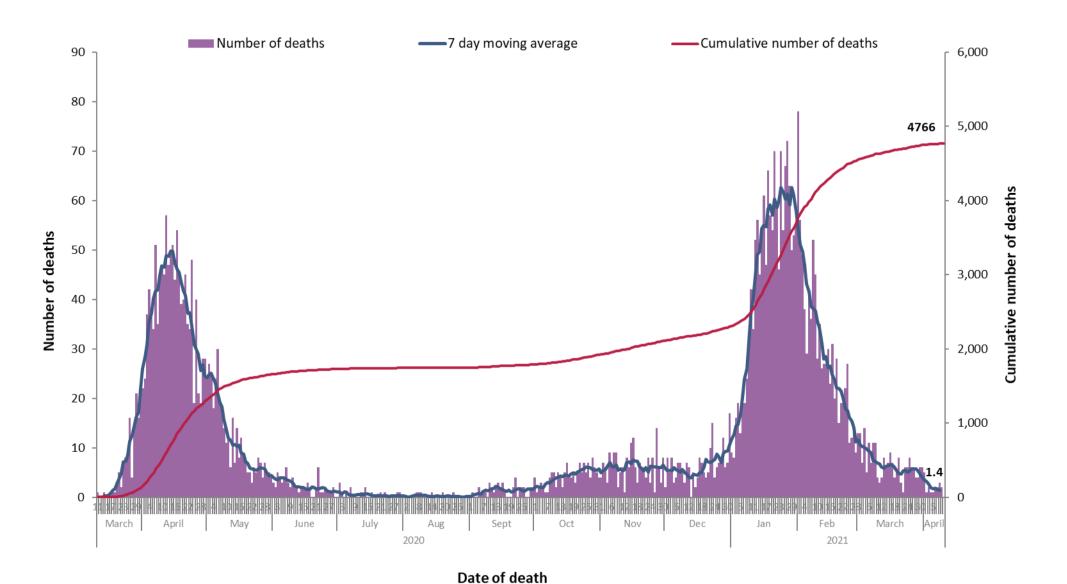

**Table 4:** Number of deaths in all COVID-19 cases by sex and age group notified in Ireland between week 10, 2020 and week 14, 2021

Data source: CIDR, April 12th 2021

Figure 17a: Daily and 7-day moving average number of deaths among COVID-19 cases notified in Ireland by date of death and cumulative total between week 10, 2020 and week 14, 2021

\* Date of death is not yet available for 19 cases

Figure 17b: Daily and 7-day moving average number of deaths among COVID-19 cases notified in Ireland by date of death and cumulative total, between week 48, 2020 and week 14, 2021