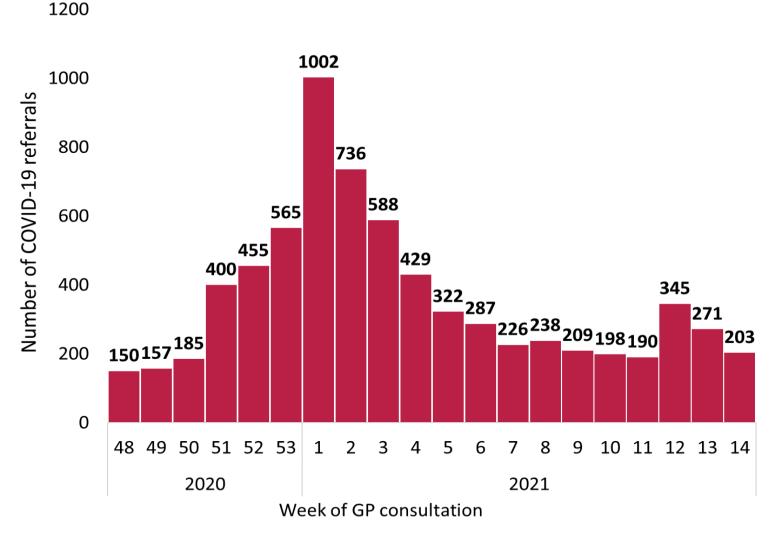

# Number of sentinel GP COVID-19 referrals by week of consultation

- The Irish Sentinel GP
   Surveillance Scheme is a
   collaboration between the
   Health Protection Surveillance
   Centre, the National Virus
   Reference Laboratory and the
   Irish College of General
   Practitioners.
- The sentinel GP network comprises 60 general practices and 166 practitioners, covering 6.6% of the national population (CSO Census 2016).

**Figure 15a:** Number of sentinel GP COVID-19 referrals by week of consultation, weeks 48 2020-14 2021, Ireland. The epidemiological week is Monday-Sunday (ISO week) in line with influenza/COVID-19 international reporting to European Centre for Disease Prevention and Control (ECDC).