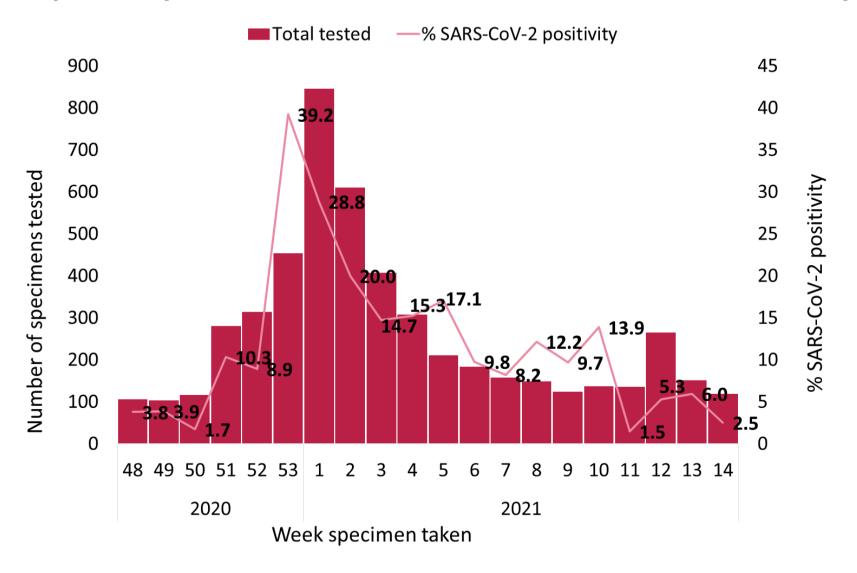

# % SARS-CoV-2 positivity data from sentinel GP COVID-19 referrals tested by NVRL

**Figure 15b:** % SARS-CoV-2 positivity data from sentinel GP COVID-19 referrals tested by the NVRL by week specimen was taken, weeks 48 2020 to 14 2021. The Epidemiological week is Monday to Sunday (ISO week) in line with influenza/COVID-19 international reporting to ECDC.