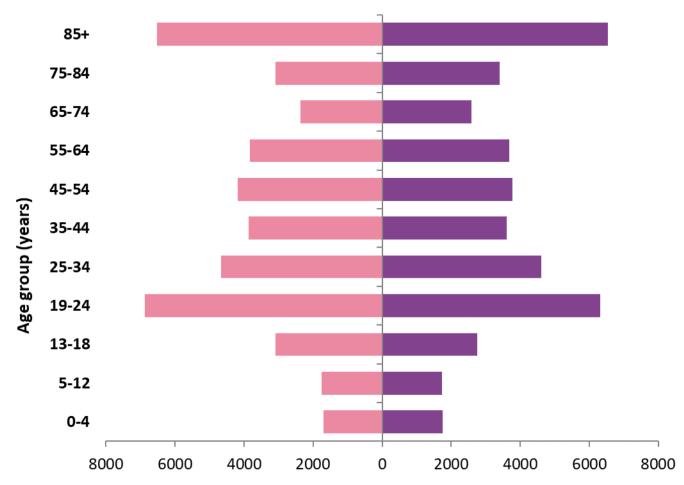

(excluding 18 cases for whom age is unknown, and 76 cases for whom sex is unknown)

Cumulative age- and sex-specific rate per 100,000 population from week 48, 2020 to week 14, 2021

■ Female ■ Male

**Figure 5c:** Cumulative age- and sex-specific incidence rates of confirmed COVID-19 cases per 100,000 population notified in Ireland during week 14, 2021

(excluding 3 cases for whom sex is unknown)

**Figure 6a:** Weekly age-specific incidence rates of confirmed COVID-19 cases per 100,000 population in Ireland between week 48, 2020 and week 14, 2021

Figure 6b: Weekly age-specific incidence rates of confirmed COVID-19 cases per 100,000 population in Ireland between week 48, 2020 and week 14, 2021