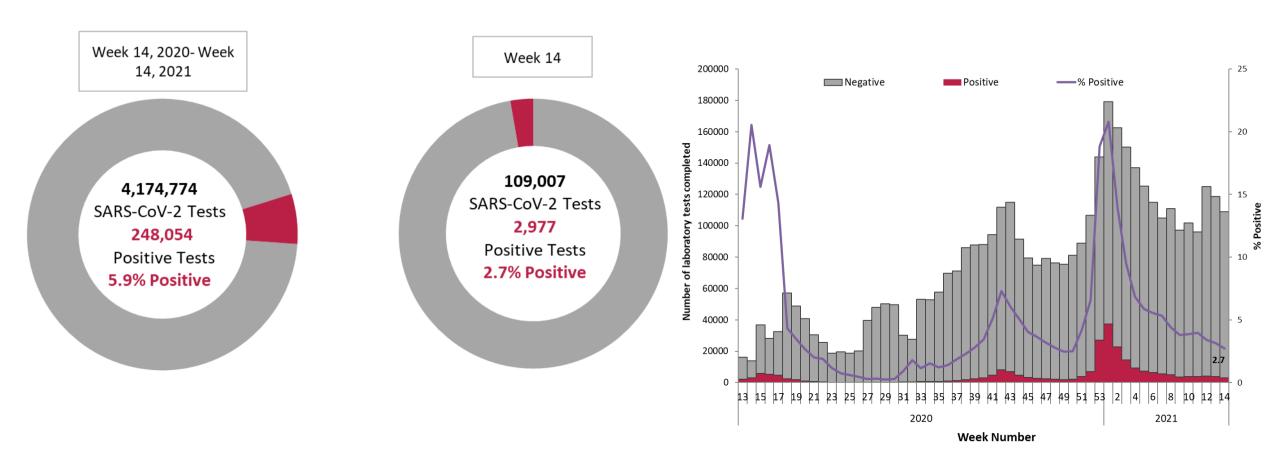

## **Laboratory data for COVID-19 cases**

**Figure 14a**: Number of SARS-CoV-2 tests and positive tests\* in Ireland between week 14, 2020 and week 14, 2021

**Figure 14b:** Number of SARS-CoV-2 negative and positive tests\* completed in Ireland between week 14, 2020 and week 14, 2021

<sup>\*</sup>Positive tests refers to all positive specimens and includes duplicates and individuals who were retested