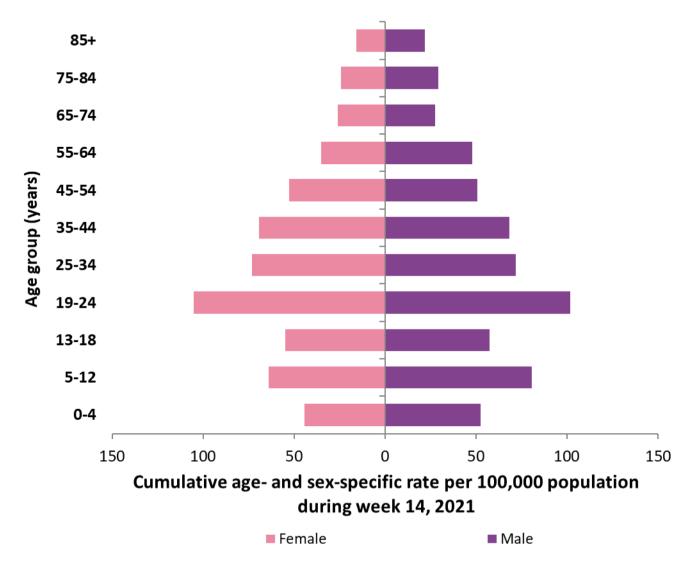

(excluding 18 cases for whom age is unknown, and 76 cases for whom sex is unknown)

Cumulative age- and sex-specific rate per 100,000 population from week 48, 2020 to week 14, 2021

■ Female ■ Male

**Figure 5c:** Cumulative age- and sex-specific incidence rates of confirmed COVID-19 cases per 100,000 population notified in Ireland during week 14, 2021

(excluding 3 cases for whom sex is unknown)

**Figure 6a:** Weekly age-specific incidence rates of confirmed COVID-19 cases per 100,000 population in Ireland between week 48, 2020 and week 14, 2021

Figure 6b: Weekly age-specific incidence rates of confirmed COVID-19 cases per 100,000 population in Ireland between week 48, 2020 and week 14, 2021